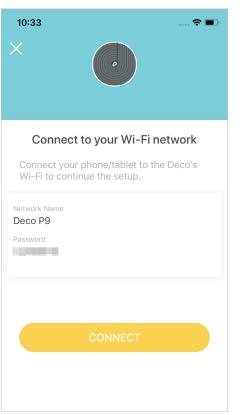

#### 8. Connect to your Wi-Fi network

Connect your devices to the Deco's Wi-Fi to continue the setup.