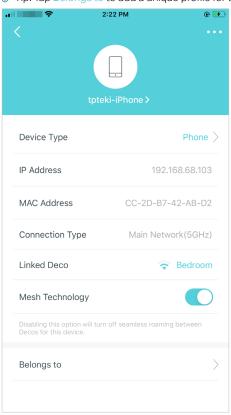

### Tap a client on the Devices list to check the details

Tip: Tap Belongs to to add a unique profile for the device