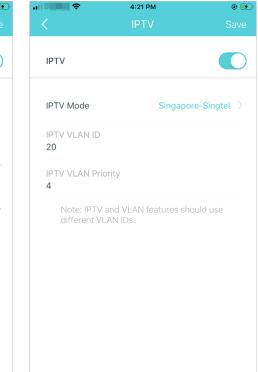

| End IP       |                |
|             |             |                 |              | 192.168.68.250 |
|             |             |                 | Default Gat  | eway           |
|             |             |                 |              | 192.168.68.1   |
|             |             |                 | Primary DN   | IS (Optional)  |
|             |             |                 | Secondary    | DNS (Optional) |
|             |             |                 |              |                |
|             |             |                 |              |                |
|             |             |                 |              |                |

#### Set DHCP server

#### Enable VLAN mode

۰ 📂



Note: IPTV and VLAN features should use

#### Enable IPTV mode





#### Enable SIP ALG

|         |                                                            | • == |                                                                                                                                      |                                                               |                                   |            |                                                          | • == |                                                           |                             |                                |
|---------|------------------------------------------------------------|------|--------------------------------------------------------------------------------------------------------------------------------------|--------------------------------------------