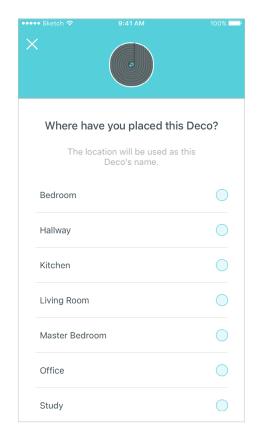

#### 5. Select a location

Select a location for this Deco.

If its location is not listed, you can create a new one by choosing Custom.