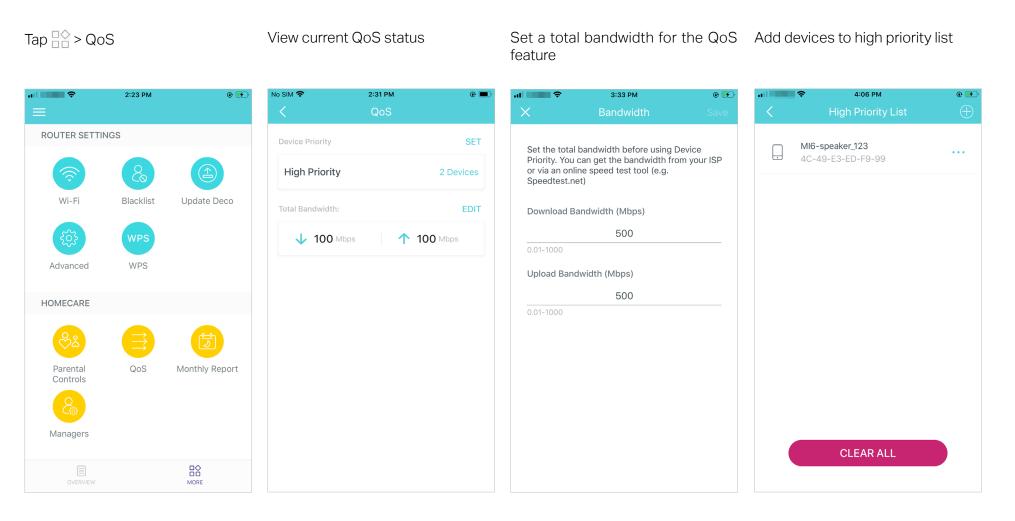

## QoS

QoS (Quality of Service) helps you set priority for specific devices, so that they can perform better with lower latency. Prioritize devices to guarantee a faster network connection when you need it the most.