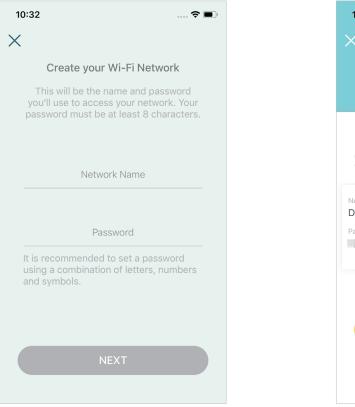

#### 7. Create your Wi-Fi network

Set a network name and a password. These will be the name and password you use to connect your devices to Wi-Fi.