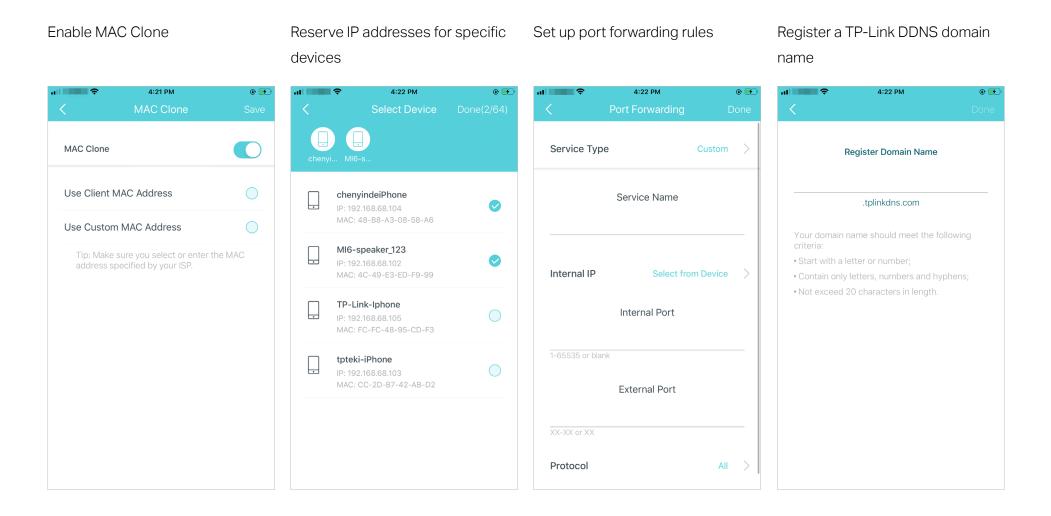

## **Advanced Features**

Additional features are available under the Advanced menu. You can modify WAN settings (IPv4 & IPv6), add IPv6 firewall rules, modify LAN IP, set up DHCP server, enable VLAN/IPTV/MAC Clone mode, reserve the same IP address for a specific device, set up port forwarding rules to make your local computers accessible to other devices over the internet, enable TP-Link DDNS, SIP ALG, fast roaming and beamforming, control Deco's LED, change the working mode, and configure the notification settings.

#### Modify LAN IP

| • • • • •   | 4:20 PM     | ۰ 💽             | al 🔷 🗘       | 4:20 PM        |
|-------------|-------------|-----------------|--------------|----------------|
|             | LAN IP      | Save            | <            | DHCP Server    |
| LAN IP      |             |                 | 22 IP addres | ses assigned.  |
|             | 192.168.68. | 1               | Start IP     |                |
| Subnet Mask |             | 255.255.255.0 > |              | 192.168.68.100 |
|             |             |                 | End IP       |                |
|             |             |                 |              | 192.168.68.250 |
|             |             |                 | Default Gat  | eway           |
|             |             |                 |              | 192.168.68.1   |
|             |             |                 | Primary DN   | IS (Optional)  |
|             |             |                 | Secondary    | DNS (Optional) |
|             |             |                 |              |                |
|             |             |                 |              |                |
|             |             |                 |              |                |

#### Set DHCP server

#### Enable VLAN mode

۰ 📂

Note: IPTV and VLAN features should use

#### Enable IPTV mode

#### Enable SIP ALG

|         |                                                            | • == |                                                                                                                                      |                                                               |                                   |            |                                                          | • == |                                                           |                             |                                |
|---------|------------------------------------------------------------|------|--------------------------------------------------------------------------------------------------------------------------------------|---------------------------------------------------------------|-----------------------------------|------------|----------------------------------------------------------|------|-----------------------------------------------------------|-----------------------------|--------------------------------|
| al 🔷 🗢  | 4:23 PM<br>SIP ALG                                         | •    | al 🐂 🕈                                                                                                                               | 4:23 рм<br>Fast Roaming                                       | •                                 | al 🔷 🗢     | 4:23 РМ<br>Beamforming                                   | @ 🗲  | ail <b></b> - <b>-</b>                                    | 4:23 PM<br>LED Control      | • 🗲                            |
| SIP ALG |                                                            |      | Fast Roamir                                                                                                                          |                                                               |                                   | Beamformin | g                                                        |      | LED                                                       |                             |                                |
|         | I, clients can communicate<br>tion Protocol) servers via N |      | devices to s<br>seamlessly.<br>Note:<br>1.Turning or<br>older wirele<br>the Deco No<br>2.If some de<br>network afte<br>forgetting th | n this feature may result in s<br>ss device being disconnecte | ome<br>ed from<br>m Deco<br>e,try |            | g concentrates Wi-Fi signa<br>evices for stronger conner |      | Night Mod<br>Everyday, th<br>time period<br>From<br>Until | ne LED will be off during t | his<br>10:00 PM ><br>7:00 AM > |

Enable Beamforming

Enable LED controls

Enable Fast Roaming