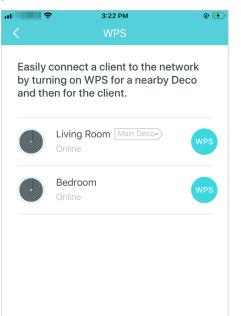

## WPS

WPS (Wi-Fi Protected Setup) helps you to quickly and securely connect a client to a network with a tap without entering any password.

### Tap $\square \bigcirc$ > WPS

Tap the WPS icon on Deco app and then on your client

Successfully connected to the network