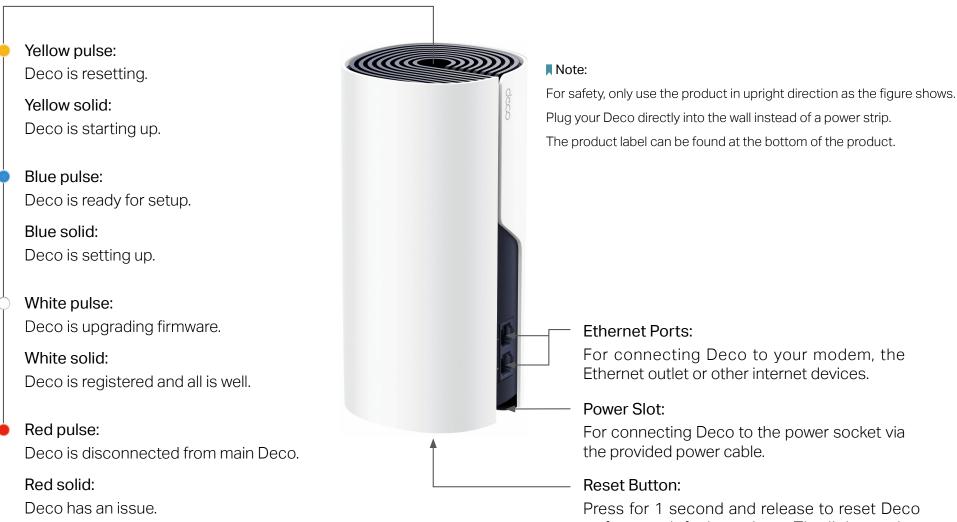

## Appearance

Each Deco has an LED that changes color according to its status, two RJ-45 Ethernet ports, a power slot, and a Reset button. See the explanation below:

to factory default settings. The light turning pulsing yellow indicates a successful reset.