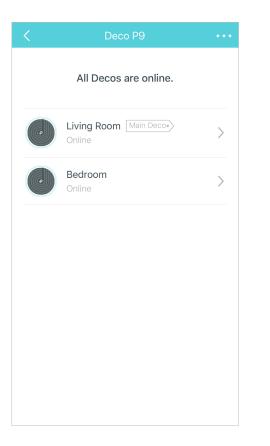

|
|       | MI6-speaker_123                 | U O<br>O O<br>Kbps Kbps                                                                     |
|       | tpteki-iPhone                   | U O<br>O O<br>Kbps Kbps                                                                     |
|       |                                 |                                                                                             |
|       | OVERVIEW                        | MORE                                                                                        |

#### Tap 🔽 to create new networks 2:19 PM • I P-LINK-Ipnone 86 1.5 chenyindeiPhone 0 0 MI6-speaker\_123 0 0 tpteki-iPhone 0 0 OVERVIEW



#### Tap 🌐 to check all Decos' status



#### Select a Deco to view the details



### Tap a client on the Devices list to check the details

Tip: Tap Belongs to to add a unique profile for the device



## Swipe right to open the menu for more information about Deco



Tap rom the Dashboard to view notifications about new devices, Deco updates, monthly reports, and more

| No S | IM 🗢 4:29 PM                                            | • 🔳          |
|------|---------------------------------------------------------|--------------|
|      | Messages (4)                                            |              |
|      | New Device Detected                                     | Aug 27, 2020 |
|      | Name: TP-Link-Iphone<br>MAC: FC-FC-48-95-CD-F3          | >            |
| •    | New Device Detected