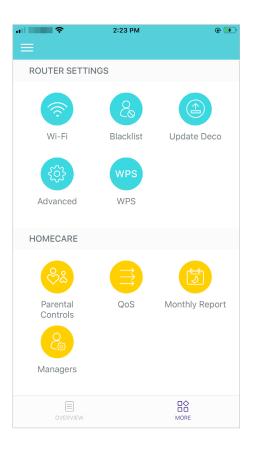

#### Tap $\square \bigcirc$ > Update Deco

| •••• <del>\$</del>   | 2:23 PM   | e 🗭            |
|----------------------|-----------|----------------|
| ROUTER SETTIN        | NGS       |                |
| <b></b>              | 8         |                |
| Wi-Fi                | Blacklist | Update Deco    |
| ξĝ3                  | WPS       |                |
| Advanced             | WPS       |                |
| HOMECARE             |           |                |
| సికి                 |           | (J)            |
| Parental<br>Controls | QoS       | Monthly Report |
| <b>C</b>             |           |                |
| Managers             |           |                |
| OVERVIEW             |           | MORE           |