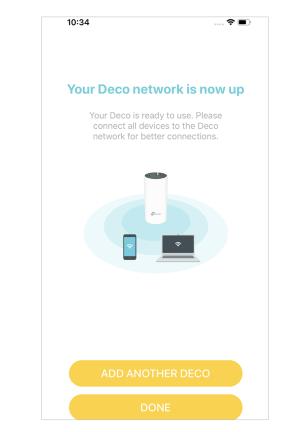

#### 9. Setup complete

Your Deco network is now up. Add more Decos or complete the setup and connect all devices to the Deco network.