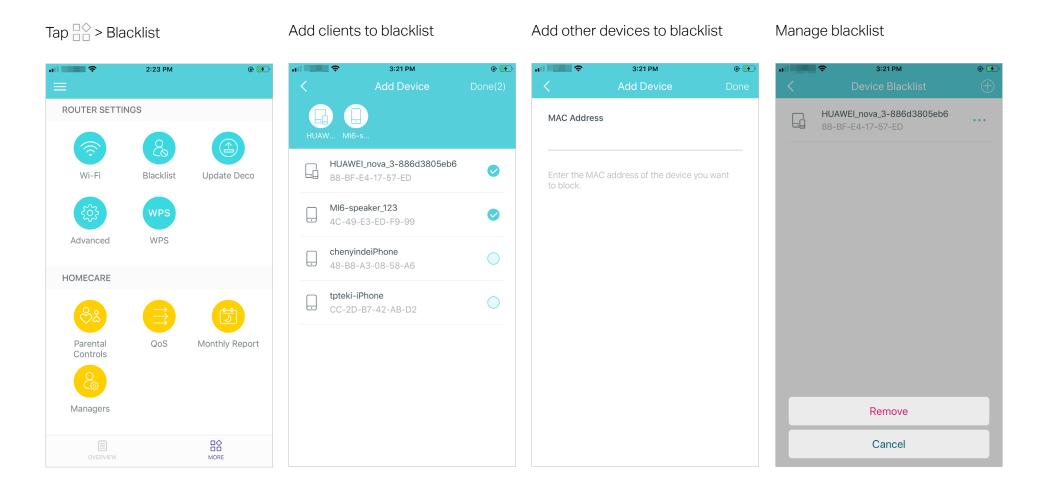

## **Blacklist**

Compile a blacklist to avoid devices added on the blacklist to access to your network, ensuring the safety of your personal information shared in the network.