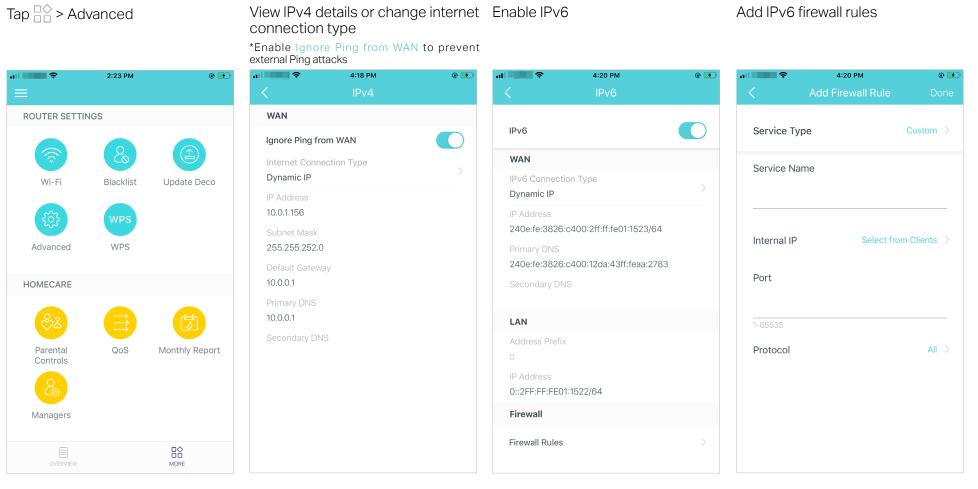

## **Advanced Features**

Additional features are available under the Advanced menu. You can modify WAN settings (IPv4 & IPv6), add IPv6 firewall rules, modify LAN IP, set up DHCP server, enable VLAN/IPTV/MAC Clone mode, reserve the same IP address for a specific device, set up port forwarding rules to make your local computers accessible to other devices over the internet, enable TP-Link DDNS, SIP ALG, fast roaming and beamforming, control Deco's LED, change the working mode, and configure the notification settings.