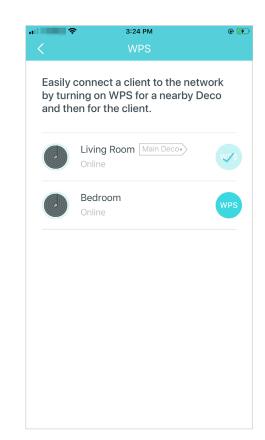

## WPS

WPS (Wi-Fi Protected Setup) helps you to quickly and securely connect a client to a network with a tap without entering any password.

### Tap $\square \bigcirc$ > WPS

Tap the WPS icon on Deco app and then on your client

Successfully connected to the network