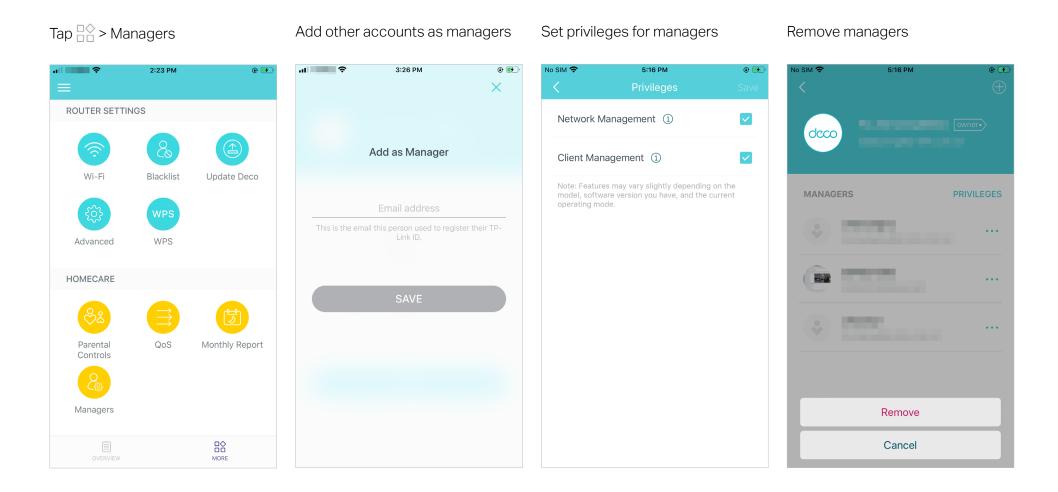

## Managers

Add friends and family members to help manage your network. Each manager should have their own TP-Link ID.