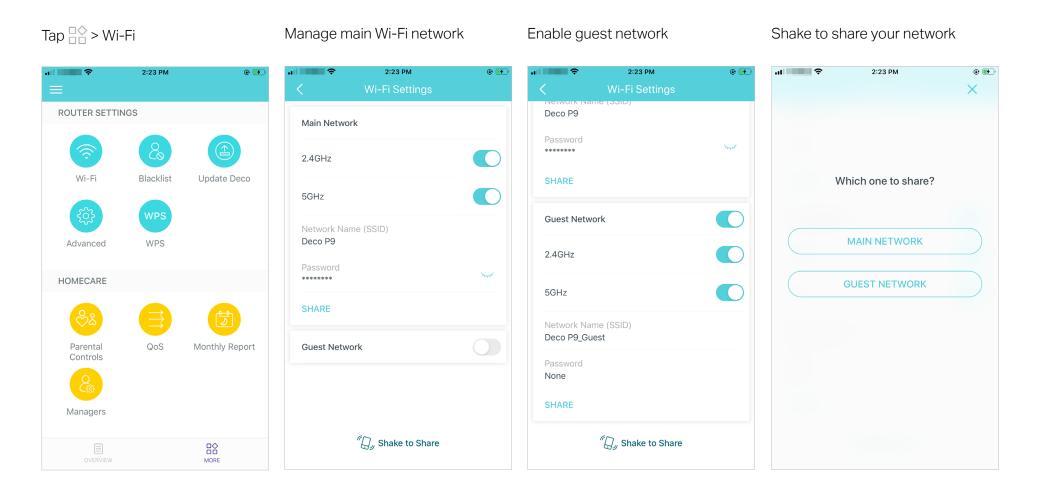

## Wi-Fi Settings

You can change the network name and password of your main network, create a separate network for guests, and shake your device to share the network details easily with family and friends.