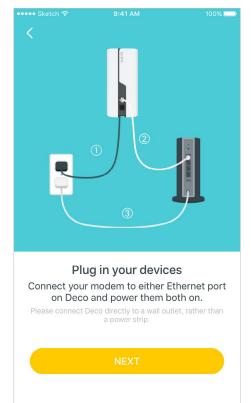

#### 4. Connect Deco to your modem

Power off your modem. Connect your Deco to the modem and power them both on.

If you don't have a modem, connect the Ethernet outlet directly to your Deco.

 $\blacksquare$  Note: Plug your Deco directly into the wall instead of a power strip.