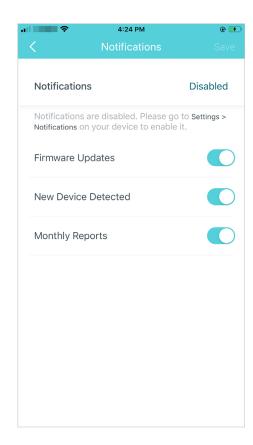

#### Set connection alerts

| ••• | <b>5</b> :1         | 12 PM              | <b>—</b> , |
|-----|---------------------|--------------------|------------|
|     | Connect             | tion Alerts        |            |
|     | New Device Alerts   | Push Notifications | >          |
|     | Known Device Alerts | Off                | >          |
|     |                     |                    |            |
|     |                     |                    |            |
|     |                     |                    |            |
|     |                     |                    |            |
|     |                     |                    |            |
|     |                     |                    |            |
|     |                     |                    |            |
|     |                     |                    |            |

#### Set notifications

■ Note: If the Notifications option shows "Disabled" as below, go to Settings > Notifications on your mobile device to enable it.