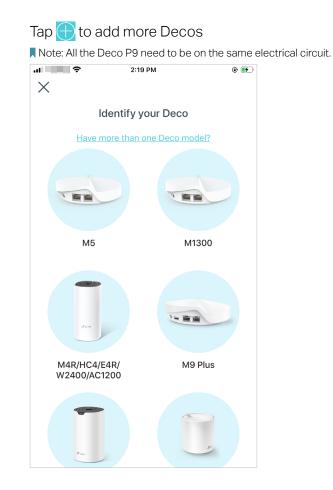

| 0 0<br>Kbps Kbps                                                                            |
|       | MI6-speaker_123                 | U O<br>O O<br>Kbps Kbps                                                                     |
|       | tpteki-iPhone                   | U O<br>O O<br>Kbps Kbps                                                                     |
|       |                                 |                                                                                             |
|       | OVERVIEW                        | MORE                                                                                        |

#### Tap 🔽 to create new networks 2:19 PM • I P-LINK-Ipnone 86 1.5 chenyindeiPhone 0 0 MI6-speaker\_123 0 0 tpteki-iPhone 0 0 OVERVIEW



#### Tap 🌐 to check all Decos' status



#### Select a Deco to view the details



### Tap a client on the Devices list to check the details

Tip: Tap Belongs to to add a unique profile for the device



## Swipe right to open the menu for more information about Deco



Tap rom the Dashboard to view notifications about new devices, Deco updates, monthly reports, and more

| No S | IM 🗢 4:29 PM                                            | • 🔳          |
|------|---------------------------------------------------------|--------------|
|      | Messages (4)                                            |              |
|      | New Device Detected                                     | Aug 27, 2020 |
|      | Name: TP-Link-Iphone<br>MAC: FC-FC-48-95-CD-F3          | >            |
| •    | New