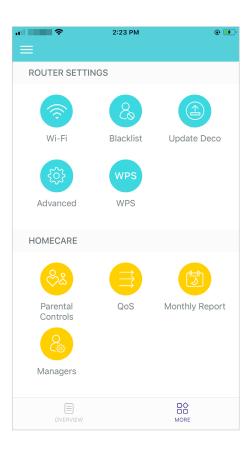

#### Tap $\square \bigcirc$ > Update Deco

| •••• <del>\$</del>   | 2:23 PM   | e 🗭            |
|----------------------|-----------|----------------|
| ROUTER SETTIN        | NGS       |                |
| <b></b>              | 8         |                |
| Wi-Fi                | Blacklist | Update Deco    |
| ξĝ3                  | WPS       |                |
| Advanced             | WPS       |                |
| HOMECARE             |           |                |
| సికి                 |           | (J)            |
| Parental<br>Controls | QoS       | Monthly Report |
| <b>C</b>             |           |                |
| Managers             |           |                |
| OVERVIEW             |           | MORE           |

## **Blacklist**

Compile a blacklist to avoid devices added on the blacklist to access to your network, ensuring the safety of your personal information shared in the network.

## **Online Update**

TP-Link is dedicated to improving product features and providing a better customer experience. An up-to-date firmware provides better and more stable network performance. Always update your Deco to the latest firmware version when prompted in the Deco app.

## **Advanced Features**

Additional features are available under the Advanced menu. You can modify WAN settings (IPv4 & IPv6), add IPv6 firewall rules, modify LAN IP, set up DHCP server, enable VLAN/IPTV/MAC Clone mode, reserve the same IP address for a specific device, set up port forwarding rules to make your local computers accessible to other devices over the internet, enable TP-Link DDNS, SIP ALG, fast roaming and beamforming, control Deco's LED, change the working mode, and configure the notification settings.

## WPS

WPS (Wi-Fi Protected Setup) helps you to quickly and securely connect a client to a network with a tap without entering any password.

## **Parental Controls**

Parental Controls allow you to create profiles for family members and specify the devices that belong to them. Filter online content for your children, control when and how long they can access the internet, track the websites they visit and pause the internet if necessary.

## QoS

QoS (Quality of Service) helps you set priority for specific devices, so that they can perform better with lower latency. Prioritize devices to guarantee a faster network connection when you need it the most.

## **Monthly Report**

Review the monthly usage statistics, such as security threats and total connected network devices each day.

## Managers

Add friends and family members to help manage your network. Each manager should have their own TP-Link ID.