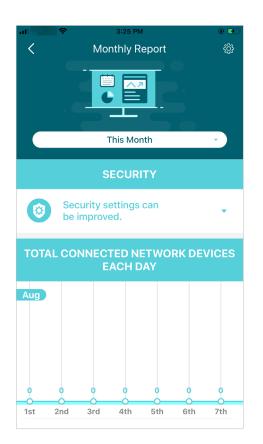

## **Monthly Report**

Review the monthly usage statistics, such as security threats and total connected network devices each day.

### Tap $\square \bigcirc$ > Monthly Report

#### View monthly reports