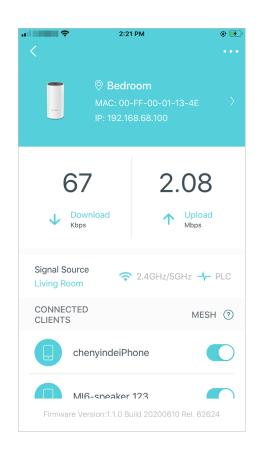

#### Select a Deco to view the details

### Tap a client on the Devices list to check the details

Tip: Tap Belongs to to add a unique profile for the device