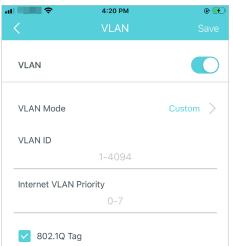

| 192.168.68.100 |
|             |             |                 | End IP       |                |
|             |             |                 |              | 192.168.68.250 |
|             |             |                 | Default Gat  | eway           |
|             |             |                 |              | 192.168.68.1   |
|             |             |                 | Primary DN   | IS (Optional)  |
|             |             |                 | Secondary    | DNS (Optional) |
|             |             |                 |              |                |
|             |             |                 |              |                |
|             |             |                 |              |                |

#### Set DHCP server

#### Enable VLAN mode

۰ 📂



Note: IPTV and VLAN features should use

#### Enable IPTV mode





#### Enable SIP ALG

|         |                                                            | • == |                                                                                                                                      |                                                               |                                   |            |                                                          | • == |                                                           |                             |                                |
|---------|------------------------------------------------------------|------|-----------------------------------------------------------------------------------------------------------------