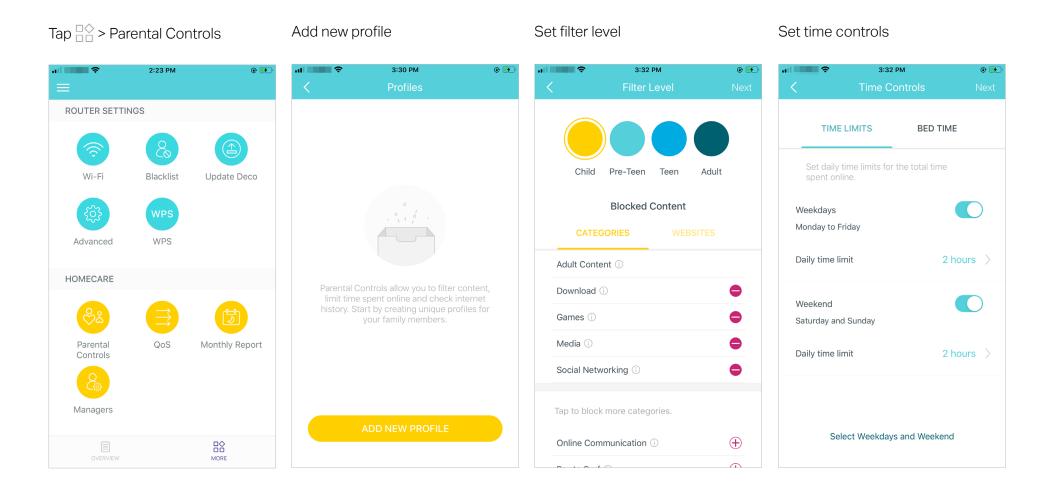

## **Parental Controls**

Parental Controls allow you to create profiles for family members and specify the devices that belong to them. Filter online content for your children, control when and how long they can access the internet, track the websites they visit and pause the internet if necessary.